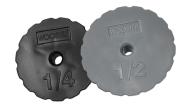

## **WOOSTER ROLLER GAUGES**

|                                        |          | UPC      |                  |
|----------------------------------------|----------|----------|------------------|
| Description                            | Cat. No. | 0-71497- | Case Qty.        |
| Roller Gauge Thin Film (Yellow)        | R082     | 17864-0  | 6 packs of 6     |
| Roller Gauge Medium Film (Red)         | R083     | 17865-7  | 6 packs of 6     |
| Roller Gauge Medium/Thick Film (Green) | R080     | 18987-5  | 6 packs of 6     |
| Roller Gauge Thick Film (Blue)         | R084     | 17867-1  | 6 packs of 6     |
| Roller Gauge 1/4" Film (Black)         | R079     | 18273-9  | 100 bulk, no pkg |
| Roller Gauge 1/2" Film (Gray)          | R078     | 18271-5  | 100 bulk, no pkg |

**Available in Convenient 6-Packs** 

**BLACK** = Approximately 1/4" film thickness

**GRAY** = Approximately 1/2" film thickness

Available in 100-count Bulk Packs