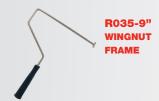

## **SUGGESTED WOOSTER ROLLER FRAMES**

| Description               | Cat. No.  | UPC<br>0-71497- | Case Qty. |
|---------------------------|-----------|-----------------|-----------|
| Wingnut Frame             | R035-9"   | 18729-1         | 12        |
| Sherlock® Wide Boy™ Frame | BR036-18" | 16803-0         | 3         |