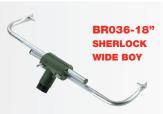

## **SUGGESTED WOOSTER ROLLER FRAMES**

| Description               | Cat. No.  | UPC<br>0-71497- | Case Qty. |
|---------------------------|-----------|-----------------|-----------|
| Wingnut Frame             | R035-9"   | 18729-1         | 12        |
| Sherlock® Wide Boy™ Frame | BR036-18" | 16803-0         | 3         |